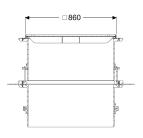

## Upper section with cover plate LW 800, Cl K 3 with waterproof flange

General characteristics

Colour: black Material: Polymer

**Dimensions** 

Net weight: 104,5 kg
Gross weight: 121 kg
Clear width (LW): 800 mm
Adjustment range: 282 - 531
Packaging dimension: length
Packaging dimension: width
Packaging dimension: height