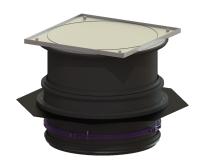

## Upper section with cover plate LW 800, Cl K 3 with waterproof flange

## **Description**

Upper section for continuous height and level compensation for chamber module LW 1000, consisting of a cover plate as well as seals and connection wedges

Variant

Waterproof flange: yes

General characteristics

Colour: black Material: Polymer

**Dimensions** 

Net weight: 104,5 kg
Gross weight: 121 kg
Clear width (LW): 800 mm
Adjustment range: 282 - 531
Packaging dimension: length
Packaging dimension: width
Packaging dimension: height

Coverage features

Type: surface water resistant

Surface: tileable Locking: screwed

Load class: K 3 (EN 1253-1)