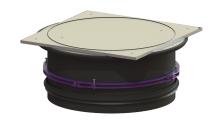

## **Description**

Upper section for continuous height and level compensation for chamber module LW 1000, consisting of a cover plate as well as seals and connection wedges

General characteristics

Colour: black Material: Polymer

**Dimensions** 

Net weight:60,5 kgGross weight:77 kgClear width (LW):800 mmAdjustment range:50 - 299Packaging dimension:lengthPackaging dimension:widthPackaging dimension:height

Coverage features

Type: surface water resistant Surface: Stainless steel, ribbed

Locking: screwed

Load class: A 15 (EN 124) / L 15 (EN 1253-1)