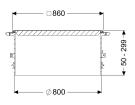

**Dimensions** 

Net weight:60,5 kgGross weight:77 kgClear width (LW):800 mmAdjustment range:50 - 299Packaging dimension:lengthPackaging dimension:widthPackaging dimension:height

Coverage features

Type: surface water resistant Surface: Stainless steel, ribbed