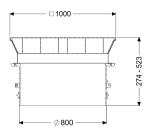

| General characteristics |                         |
|-------------------------|-------------------------|
| Colour:                 | black                   |
| Material:               | Polymer                 |
| Dimensions              |                         |
| Net weight:             | 152,37 kg               |
| Gross weight:           | 170,1 kg                |
| Clear width (LW):       | 800 mm                  |
| Adjustment range:       | 274 - 523               |
| Packaging dimension:    | length                  |
| Packaging dimension:    | width                   |
| Packaging dimension:    | height                  |
| Coverage features       |                         |
| Туре:                   | surface water resistant |
| Surface:                | Stainless steel         |
| Locking:                | screwed                 |
| Load class:             | D 400 (EN 124)          |
|                         |                         |