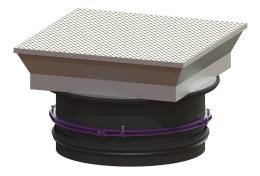

## Upper section Square cover plate, LW 800, Class D

## Description

Upper section for continuous height and level compensation for chamber module LW 1000, consisting of a drive-over, flush-to-ground cover for setting in concrete, with inner joints, all-round frost- and weather-proof seal, gas spring as an opening aid incl. self-effective arresting device. An all-round concrete ring must be prepared on site. Suitable for taper with 800 mm access.

| General characteristics |                         |
|-------------------------|-------------------------|
| Colour:                 | black                   |
| Material:               | Polymer                 |
| Dimensions              |                         |
| Net weight:             | 152,37 kg               |
| Gross weight:           | 170,1 kg                |
| Clear width (LW):       | 800 mm                  |
| Adjustment range:       | 274 - 523               |
| Packaging dimension:    | length                  |
| Packaging dimension:    | width                   |
| Packaging dimension:    | height                  |
| Coverage features       |                         |
| Туре:                   | surface water resistant |
| Surface:                | Stainless steel         |
| Locking:                | screwed                 |
| Load class:             | D 400 (EN 124)          |
|                         |                         |