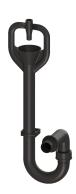

## **Description**

Refill inlet for separators including free outlet to DIN 1988, for connection to filling and flushing connection sockets of the separator, with two pipe clamps and an attachment unit and pipe penetration seal DN 50 (DA 63 mm).

Connection: R 1 (internal thread)

General characteristics

Colour: black
Material: Polymer
ATEX: no

Dimensions

Net weight:1,41 kgGross weight:2,22 kgPackaging dimension:lengthPackaging dimension:widthPackaging dimension:height