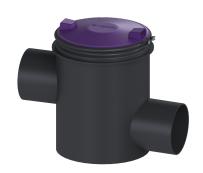

## **Description**

Sampling system LW 450 made of polymer, for separators, draining, resistant to aggressive wastewater, cover sealed odour-tight with quick-release closure. Inlet and outlet for connection to PE-HD pipes to DIN 19537.

General characteristics

Material: Polymer Nominal size (DN): 200 Outer diameter (OD): 250 mm

**Dimensions** 

Gross weight: 20 kg
Vertical drop between inlet and outlet: 160 mm
Packaging dimension: length
Packaging dimension: width
Packaging dimension: height

Tank/drain body

Socket version: lateral