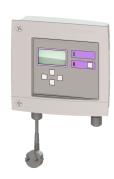

## **Description**

Remote control for separator systems to start cleaning and waste disposal from a remote location (e.g. at the waste disposal connection on the house wall). Suitable for EasyClean free Auto Mix & Pump and Auto Mix.

The 15 m cable can be extended provided by the customer.

Cable cross-section: LIYCY 3x0.34 mm<sup>2</sup>

An external 230 V power supply is required.

General characteristics

Cable length: 15 m

Dimensions

Net weight: 1,89 kg Gross weight: 2,39 kg Length: 194 mm Width: 208 mm 70 mm Height: Packaging dimension: length Packaging dimension: width Packaging dimension: height