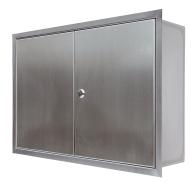

## Access panel for in-wall installation

## Description

Access panel for mounting on-wall for accommodation of the Storz-B coupling as well as the remote control for separators with program-controlled fully-automatic function.

| Execution:  |  |
|-------------|--|
| Front:      |  |
| Rear panel: |  |

General characteristics Material:

Dimensions Net weight: Gross weight: Length: Width: Height: Packaging dimension: Packaging dimension: Packaging dimension: in-wall with 20 mm frame 2 lockable doors closed with drillholes

Stainless steel 14301

10,51 kg 10,76 kg 160 mm 600 mm 400 mm length width height