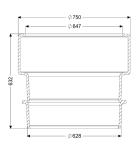

Extension height: 500 mm

General characteristics

Colour: black Material: Polymer

**Dimensions** 

Net weight:22 kgGross weight:27 kgDiameter:750 mmClear width (LW):600 mmPackaging dimension:lengthPackaging dimension:widthPackaging dimension:height