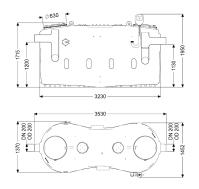

Dimensions Net weight:

355 kg

| Gross weight:                                                                             | 430 kg             |
|-------------------------------------------------------------------------------------------|--------------------|
| Set-up area, length:<br>Set-up area, width:                                               | 3530 mm<br>1680 mm |
| Set-up area, height:                                                                      | 1950 mm            |
| Required access area, length:                                                             | 3530 mm            |
| Required access area, width:                                                              | 1490 mm            |
| Required access area, height:<br>Packaging dimension:                                     | 1950 mm<br>length  |
| Packaging dimension:                                                                      | width              |
| Packaging dimension:                                                                      | height             |
|                                                                                           |                    |
| Tank/drain body                                                                           | 1100               |
| Distance pipe bottom outlet to tank bottom:<br>Distance pipe bottom inlet to tank bottom: | 1130 mm<br>1200 mm |
| Outlet nominal size (OD):                                                                 | 200 mm             |
| Outlet nominal size (DN):                                                                 | 200 mm             |
| Inlet nominal size (OD):                                                                  | 200 mm             |
| Inlet nominal size (DN):                                                                  | 200 mm             |
| Coverage features                                                                         |                    |
| Type of cover:                                                                            | Cover              |
| Cover material:                                                                           | Polymer            |
| Colour of cover:                                                                          | violet             |
| Tightness:                                                                                | odour-tight        |
| Wastewater contents                                                                       |                    |
| Separator contents:                                                                       | 2230 l             |
| Max. grease layer thickness:                                                              | 180 mm             |
| Total volume:                                                                             | 3730 l             |
| Contents of sludge trap:                                                                  | 1500 l             |
| Storage quantity of grease:                                                               | 600 l              |