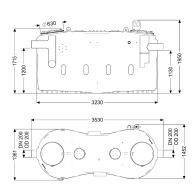

General characteristics

Installation situation: free-standing installation

Delivery state: Installation-ready (connection parts must be

connected on site)

**Dimensions** 

Net weight: 355 kg

Gross weight: 430 kg Set-up area, length: 3530 mm Set-up area, width: 1730 mm Set-up area, height: 1950 mm Required access area, length: 3530 mm Required access area, width: 1490 mm Required access area, height: 1950 mm Packaging dimension: length Packaging dimension: width Packaging dimension: height

Tank/drain body

Distance pipe bottom outlet to tank bottom:

Distance pipe bottom inlet to tank bottom:

Outlet nominal size (OD):

Outlet nominal size (DN):

Inlet nominal size (OD):

200 mm

Inlet nominal size (OD):

200 mm

Inlet nominal size (DN):

200 mm

Coverage features

Type of cover:

Cover material:

Colour of cover:

Tightness: